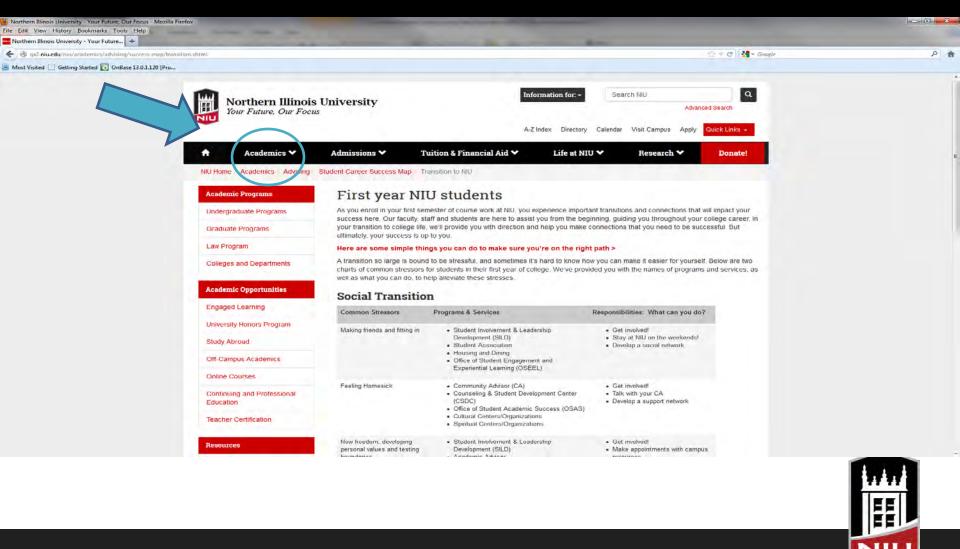

# Social Transition

#### **Common Stressor**

#### Programs & Services

#### Responsibilities: What you can do

Making friends and fitting in

- Student Involvement & Leadership Development (SILD)
- Student Association
- Housing and Dining
- Office of Student Engagement and Experiential Learning (OSEEL)

Feeling Homesick

- Community Advisor (CA)
- Counseling & Student Development Center (CSDC)
- Office of Student Academic Success (OSAS)
- Cultural Centers/Organizations
- Spiritual Centers/Organizations
- Student Involvement & Leadership Development (SILD)
- Academic Advisor
- Counseling & Student Development Center (CSDC)
- Cultural Centers/Organizations
- Spiritual Centers/Organizations

- Get involved!
- Stay at NIU on the weekends!
- Develop a social network

- Get involved!
- Talk with your CA
- Develop a support network

- Get involved!
- Make appointments with campus resources

Roommate issues

boundaries

New freedom, developing

personal values and testing

Community Advisor (CA)

## On the NIU Website