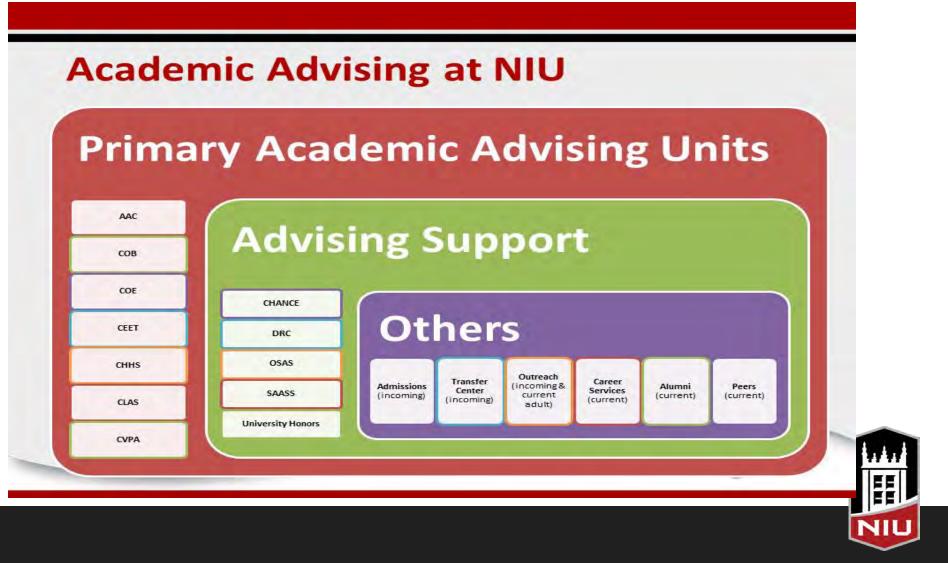

# Student Career Success Map

# Advising Deans' Retention Committee

- ACCESS
- Advising Deans
- Bursar
- Career Services
- First- and Second -Year Experience
- Housing and Dining
- ISFO
- Military and Non –

#### Traditional Student Services

- Orientation & Family Connection
- OSEEL
- OSAS
- R&R
- UCIEL
- University Honors